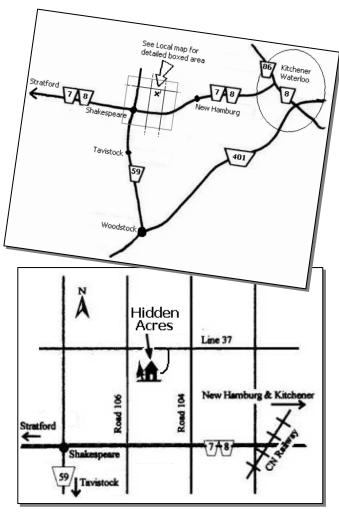

#### HOW TO GET TO THE RETREAT

From Westheights Church, go to Hwy 7/8 toward New Hamburg/Stratford. Continue past New Hamburg, turn right at Wilmot Easthope Road, then left onto 37<sup>th</sup> Line. Approx 30 minutes.

HIDDEN ACRES MENNONITE CAMP AND RETREAT CENTRE 1921 Line 37 New Hamburg, ON 519-625-8602 May 23-25, 2014 Hidden Acres Retreat Centre

UNGLUEI

MAKING WISE CHOICES

IN THE MIDST OF RAW EMOTIONS

#### Place:

Hidden Acres Retreat Centre 1921 Line 37 New Hamburg, ON (near Shakespeare)