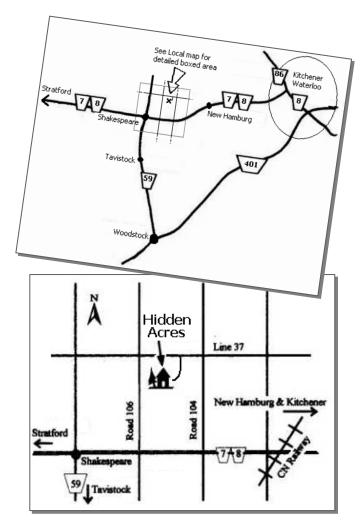

HOW TO GET TO THE RETREAT

From Westheights Church, go to Hwy 7/8 toward New Hamburg/Stratford. Continue past New Hamburg, turn right at Wilmot Easthope Road, then left onto 37<sup>th</sup> Line. Approx 30 minutes.

#### HIDDEN ACRES MENNONITE CAMP AND RETREAT CENTRE 1921 Line 37 New Hamburg, ON 519-625-8602

#### Place:

Hidden Acres Retreat Centre 1921 Line 37 New Hamburg, ON (near Shakespeare)