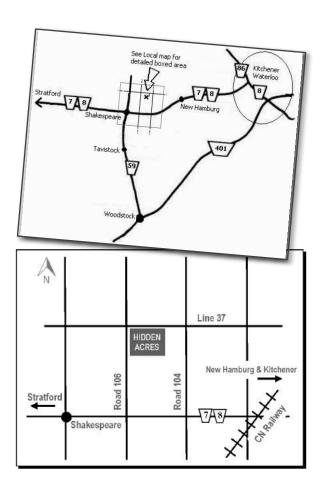

#### HOW TO GET TO THE RETREAT CENTRE

From Westheights Church, go to Hwy 7/8 toward New Hamburg/Stratford. Continue past New Hamburg, turn right at Wilmot Easthope Road, then left onto 37th Line. Approx. 30 minutes.

Hidden Acres Mennonite Camp

& Retreat Centre 1921 Line 37 New Hamburg, ON 519.625.8602